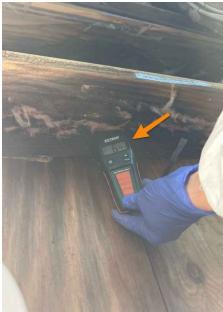

| 15026       [0mmmsk000024]       00002024         1385 Fordham Dr. Ste 05 Virginia Beach, VA 23464       [2mmmsk000024]       Address of Property Inspected         1385 Fordham Dr. Ste 05 Virginia Beach, VA 23464       [2mmmsk000024]       [2mmmsk000024]       [2mmmsk000024]         1385 Fordham Dr. Ste 05 Virginia Beach, VA 23464       [2mmmsk000024]                                                                                                                                                                                                                                                                                                                                                                                                                                                                                                                                                                                                                                                                    | Wood Destroying Insect Inspection Report Notice                                                                                                              | : Please read important co                                                    | nsumer informa     | tion on <b>page 2.</b>                      |                        |  |  |
|--------------------------------------------------------------------------------------------------------------------------------------------------------------------------------------------------------------------------------------------------------------------------------------------------------------------------------------------------------------------------------------------------------------------------------------------------------------------------------------------------------------------------------------------------------------------------------------------------------------------------------------------------------------------------------------------------------------------------------------------------------------------------------------------------------------------------------------------------------------------------------------------------------------------------------------------------------------------------------------------------------------------------------------------------------------------------------------------------------------------------------------------------------------------------------------------------------------------------------------------------------------------------------------------------------------------------------------------------------------------------------------------------------------------------------------------------------------------------------------------------------------------------------------------------------------------------------------------------------------------------------------------------------------------------------------------------------------------------------------------------------------------------------------------------------------------------------------------------------------------------------------------------------------------------------------------------------------------------------------------------------------------------------------------------------------------------------------------------------------------------------|--------------------------------------------------------------------------------------------------------------------------------------------------------------|-------------------------------------------------------------------------------|--------------------|---------------------------------------------|------------------------|--|--|
| Circle         Industry           1385         Fordham Dr. Ne 105         Virginia Reach, VA 23461           1395         Fordham Dr. Ne 105         Virginia Reach, VA 23461           1395         Fordham Dr. Ne 105         Virginia Reach, VA 23465           1395         Fordham Dr. Ne 105         Virginia Reach, VA 23465           1395         Fordham Dr. Ne 105         Virginia Reach, VA 23465           1395         Fordham Dr. Ne 105         Virginia Reach, VA 23465           1305         Fordham Dr. VDACS 15451-T (RT). DPORA 3380001480         Wirehead and complexity of compl                                                                                                                                                                                                                                                                                                                                                     | Section I. General Information Inspection Company, Address                                                                                                   | •                                                                             |                    | order #                                     | Date of Inspection     |  |  |
| In the Property In spections     In the Property In spections     In the Property In spection     In the Property Inspection     In the Property Inspection     Inspec      |                                                                                                                                                              | 15026                                                                         |                    | domanski060624                              | 06/06/2024             |  |  |
| 1385 Fordham Dr. Ste 105 Virginia Beach, VA 23464       VIRGINA BEACH, VA 23455         Impeder's Name, Signature & Certification, Registration, or Lic. #       Statutargg) Impeded (all wood attractures at above address)         Section II. Inspection Findings This report is indicative of the controll of the above is defined attracture of the controll of an analytic statute (s) on the date of inspection and is not be construct as a processe         A No visible evidence of wood destroying insects was observed.       Impediate the control of the control of an analytic statute (s) on the date of inspection of the control of the statute (s) insects was observed.         A No visible evidence of wood destroying insects was observed.       Impediate the control of the contro                                                                                                                                                                            | Final ANALISIS<br>Property Inspections                                                                                                                       | Client                                                                        |                    | Address of Property Inspected               |                        |  |  |
| Anthony Gilbar, VDACS 154851-17 (RT), DPOR# 338001490       Minted State of Stat                                         | 1385 Fordham Dr. Ste 105 Virginia Beach, VA 23464                                                                                                            |                                                                               |                    | VIRGINIA BEACH, V                           | /A 23455               |  |  |
| Anthony Carbar, ODAC 1948-11 (R1), DPCAG 338001-30                                                                                                                                                                                                                                                                                                                                                                                                                                                                                                                                                                                                                                                                                                                                                                                                                                                                                                                                                                                                                                                                                                                                                                                                                                                                                                                                                                                                                                                                                                                                                                                                                                                                                                                                                                                                                                                                                                                                                                                                                                                                             | Inspector's Name, Signature & Certification, Registration, or Lic. #                                                                                         | 0                                                                             | ( ) 1              | · ·                                         | ires at above address) |  |  |
| guarantee or waranty against latent, concealed, or future infestations or defects. Based on a careful visual inspection of the readily accessible areas of the structure(s) inspected: A. No visible evidence of vocod destroying insects was observed. A. No visible evidence of vocod destroying insects was observed as follows: C. I. Live insects (description and location): C. I. Live insects (description and location): C. I. I. Live insects are structural damage indicated by this report, it is recommended that the buyer or any interested particles context a qualified, locaned structural professional to determine the extent of damage and the need for repairs. Yes [IN III] I appears that the structure(s) or a portion thereof may have been previously treated. Visible evidence of possible previous treatment: The insecting company can give no assurances with regard to work done by other company its. The company that performed the treatment should be contacted for information intertainer and any exampt or server under geneent with charay be in place. Section III. Recommendation Recommend treatment for the control of C. Section III. Recommendation Recommend treatment of the control of C. Section IV. Areas inspected, obstructions, limited or inaccessible areas The following areas of the situature(s) inspected were obstructed, limited or inaccessible: C. Section V. Additional Commends. C. Repair MA C. Section V. Additional Commends and Addition there is evidence of prior termicide treatment is the lowed on the section and addition of the repoirs. C. Section V. Additional Commends and the character section addition can gene is the structure(s) inspected were obstructed, limited or i | Anthony Gilbar, VDACS 154851-T (RT), DPOR# 3380001480                                                                                                        | nh                                                                            | Wood frame on crav | wlspace                                     |                        |  |  |
| Q       Nisible evidence of wood destroying niseds was observed as follows:         Q       1. Live insects (description and location);         Q       1. Live insects (description and location);         Q       1. Live insects insect parts, frass, shelter tubes, exit holes, or staining (description and location);         Old termite shelter tubes visible under front entry way. Surface scarring only, no damages found.         Q       3. Visible damage from wood destroying insects was noted as follows (description and location);         NOTE: This is not a structural damage report. If tox B above is checked, it should be understood that some degree of damage, including hidden damage, may be present. If any questions arise regarding damage indicated by this report, it is recommended that the buyer or any interested parties contact a qualified. Itensesical to determine the extent of damage and the need for repairs.         Yee       No I/2       It appears that the structure(s) or a portion thereof may have been previously treated. Visible evidence of possible previous treatment:         The inspecting company can give no assurances with regard to work done by other companies. The company that performed the treatment should be contacted for information on treatment and any warratify or service agreement which may be in place.         Section III. Recommendations       The inspected, obstructure(s) inspected, using a data and inaccessible:         Q       Treatment restructure(s) inspected were obstructed, limited or inaccessible:       The inspected points and treatment in thole wing aput of the repoint.         Q                                                                                                                                                                                                                                                                                                                                                                                                                         | guarantee or warranty against latent, concealed, or future infestations or defects. <b>Based</b><br>inspected:                                               |                                                                               |                    |                                             |                        |  |  |
| Old termite shelter tubes visible under front entry way. Surface scarring only, no damages found.         Image: State of the shelter tubes visible under front entry way. Surface scarring only, no damages found.         Image: State of the shelter tubes visible under front entry way. Surface scarring only, no damages found.         Image: State of the state of t                                                                                                              | <b>B. Visible</b> evidence of wood destroying insects was observed as follows:                                                                               |                                                                               |                    |                                             |                        |  |  |
| MOTE: This is not a structural damage report. If box B above is checked, it should be understood that some degree of damage, including hidden damage, may be present. If any questions arise regarding damage indicated by this report, it is recommended that the buyer or any interested parties context a qualified, licensed structural professional to determine the extent of damage and the need for repairs.         Yes       No       It appears that the structure(s) or a portion thereof may have been previously treated. Visible evidence of possible previous treatment:         The inspecting company cangive no assurances with regard to work done by other companies. The company that performed the treatment should be contacted for information on treatment recommender(: Explain If Box B in Section II is checked)         Activity is old with no active termines discovered.       The inspector may write out obstructions or use the following optional key:         Basement NA       Section IV. Areas inspected, obstructions and inaccessible areas       The inspector may write out obstructions or use the following optional key:         Basement NA       Supported only write out obstructions of 13.24       Supported only write out obstructions or use the following optional key:         Main Level 13.44.7.8.0.13       The structure(s) inspected vere obstructed, limited or inaccessible:       Supported only write out obstructions or use the following optional key:         Main Level 13.44.7.8.0.13       Supported only write out obstructions or use the following optional key:       Supported only write out obstructions or use the following optional key:         Main Level 13.44.7.8.0.13 <t< td=""><td colspan="7"></td></t<>                                                                                                                                                                                                                                                                                                                            |                                                                                                                                                              |                                                                               |                    |                                             |                        |  |  |
| may be present. If any questions arise regarding damage indicated by this report, it is recommended that the buyer or any interested parties contact a qualified, licensed structural professional to determine the extent of damage and the need for repairs.         Yee       No/                                                                                                                                                                                                                                                                                                                                                                                                                                                                                                                                                                                                                                                                                                                                                                                                                                                                                                                                                                                                                                                                                                                                                                                                                                                                                                                                                                                                                                                                                                                                                                                                                                                                                                                                                                                                                                           | 3. Visible damage from wood destroying insects was noted as follows (description and location):                                                              |                                                                               |                    |                                             |                        |  |  |
| The inspecting company can give no assurances with regard to work done by other companies. The company that performed the treatment should be contacted for information on treatment and any warranty or service agreement which may be in place.  Section III. Recommended: (Explain if Box B in Section II is checked) Advivy is old with no active termites discovered.  Recommend treatment for the control of:  Section IV. Areas inspected, obstructions and inaccessible areas The following areas of the structure(s) inspected were obstructed, limited or inaccessible:  Besement N/A Crawlspace 5:13:24 Crawlsp | may be present. If any questions arise regarding damage indicated by this report, it is recommended that the buyer or any interested parties contact a       |                                                                               |                    |                                             |                        |  |  |
| on treatment and any warranty or service agreement which may be in place.         Section III. Recommendations         No treatment recommended: (Explain if Box B in Section II is checked)         Activity is old with no active termites discovered.         Recommend treatment for the control of:         Basement       NA         Crawlspace       51.3.24         Crawlspace       51.3.24         Crawlspace       51.3.24         Grawlspace       51.3.24         Crawlspace       13.7.13         Eagle       10. No vectoring         It is conditions       11. Notion waterowns         It Addition       13. No         Vit Addition       20. Stroke termites      <                                                                                                                                                                                                                                                                                                                                                                                                                                                                                                                                                                                                                                                                                                                                                                                                                                                                                                                                                                                           | Yes 🗌 No 🖉 It appears that the structure(s) or a portion thereof may have been previously treated. Visible evidence of possible previous treatment:          |                                                                               |                    |                                             |                        |  |  |
| No treatment recommended: (Explain if Box B in Section II is checked)         Activity is old with no active termites discovered.         Recommend treatment for the control of:         Basement       NA         Crawlspace 5:13:24       1: Fixed colling       1: Cluttered condition         Main Levyl 1: 34.07.39.13       2: Suspended colling       1: Cluttered condition         Attic       5:13:24       3: Fixed will covering       1: Standing water         Attic       5:13:24       5: Standing water       1: Exterior siding       1: Stread colling       1: Cluttered condition         Garage       1: 3.7.13       7: Stored items       19: Wood pile       2: Suspended colling       1: Cluttered condition         Addition       N/A       8: Funsitions       20: Sorew       21: Unsafe conditions         Other       No access under rear deck structure.       1: Unsafe conditions       23: Synthetic sturco         Other       No access under rear deck structure.       23: Synthetic sturco       24: Dudy work; plumbing and/or wiring         Section V. Additional Comments and Attachments(these are an integral part of the report)       No access craing (old) was noted, non-destructive, No structural repairs recommended         Attachments: inspection report narrative with photos, videos       Signature of Buyer. The uncersigned hereby acknowledges receipt of a copy of toth page 1 and page 2 o                                                                                                                                                                                                                                                                                                                                                                                                                                                                                                                                                                                                                                                                | The inspecting company can give no assurances with regard to work done by other or on treatment and any warranty or service agreement which may be in place. | companies. The company th                                                     | at performed the   | treatment should be con                     | tacted for information |  |  |
| The following areas of the structure(s) inspected were obstructed, limited or inaccessible:       or use the following optional key:         Basement       NA         Crawlspace       5.13.24         Main Level       13.46.7(8,9,13)         Garage       1.3.7,13         Exterior       13.17         Porch       N/A         Other       0. Autic occess under rear deck structure.         Other       No access under rear deck structure.         Section V. Additional Comments and Attachments (these are an integral part of the report)         No accive termites or WDI detected, There's evidence of prior termicide treatment, conditions cured         Termite surface scaring (old) was noted, non-destructive, No structural repairs recommended         Attachments: inspection report narrative with photos, videos         Please note - Final Analysis Property Inspections IIc only inspects and does not engage in contracting, repairs or treatments related to WDI         Signature of Beller(s) or Owner(s) infestation, damage, repair, and treatment history has been disclosed to the buyer.                                                                                                                                                                                                                                                                                                                                                                                                                                                                                                                                                                                                                                                                                                                                                                                                                                                                                                                                                                                                 | No treatment recommended: (Explain if Box B in Section II is checked) Activity is old with no active termites discovered.                                    | ]                                                                             |                    |                                             |                        |  |  |
| The following areas of the structure(s) inspected were obstructed, limited or inaccessible:       or use the following optional key:         Basement       NA         Crawlspace       5.13.24         Main Level       13.46.7(8,9,13)         Garage       1.3.7,13         Exterior       13.17         Porch       N/A         Other       0. Autic occess under rear deck structure.         Other       No access under rear deck structure.         Section V. Additional Comments and Attachments (these are an integral part of the report)         No accive termites or WDI detected, There's evidence of prior termicide treatment, conditions cured         Termite surface scaring (old) was noted, non-destructive, No structural repairs recommended         Attachments: inspection report narrative with photos, videos         Please note - Final Analysis Property Inspections IIc only inspects and does not engage in contracting, repairs or treatments related to WDI         Signature of Beller(s) or Owner(s) infestation, damage, repair, and treatment history has been disclosed to the buyer.                                                                                                                                                                                                                                                                                                                                                                                                                                                                                                                                                                                                                                                                                                                                                                                                                                                                                                                                                                                                 | Section IV. Areas inspected, obstructions and inaccessible areas                                                                                             | 3                                                                             |                    | The inspector may write o                   |                        |  |  |
| Descritent       1.0.1.1.1.1.1.1.1.1.1.1.1.1.1.1.1.1.1.1                                                                                                                                                                                                                                                                                                                                                                                                                                                                                                                                                                                                                                                                                                                                                                                                                                                                                                                                                                                                                                                                                                                                                                                                                                                                                                                                                                                                                                                                                                                                                                                                                                                                                                                                                                                                                                                                                                                                                                                                                                                                       |                                                                                                                                                              |                                                                               |                    | or use the following optic                  | nal key:               |  |  |
| <ul> <li>Main Level 13.4.6.7.8.9.13</li> <li>Attic 5.13.24</li> <li>Carage 1.3.7.13</li> <li>Carage 1.3.7.13</li> <li>Porch 1.1/A</li> <li>Addition N/A</li> <li>Addition N/A</li> <li>Other No access under rear deck structure.</li> <li>Other No access under rear deck structure.</li> <li>Section V. Additional Comments and Attachments (these are an integral part of the report)</li> <li>No active termites or WDI detected, There's evidence of prior termicide treatment, conditions cured</li> <li>Termite surface scaring (old) was noted, non-destructive, No structural repairs recommended</li> <li>Attachments: inspection report narrative with photos, videos</li> <li>Please note - Final Analysis Property Inspections IIc only inspects and does not engage in contracting, repairs or treatments related to WDI</li> <li>Signature of Seller(s) or Owner(s) if refinancing. Seller acknowledges that all information regarding W.D.L. infestation, damage, repair, and treatment history has been disclosed to the buyer.</li> </ul>                                                                                                                                                                                                                                                                                                                                                                                                                                                                                                                                                                                                                                                                                                                                                                                                                                                                                                                                                                                                                                                                    |                                                                                                                                                              |                                                                               |                    |                                             |                        |  |  |
| Attic       5.13.24       5. Insulation       17. Exterior siding         Garage       1.3.7.13       6. Cabinets or shelving       18. Window well covers         Porch       N/A       8. Furnishings       20. Snow         Addition       N/A       9. Applances       21. Unsafe conditions         Other       N/A       9. Applances       21. Unsafe conditions         Other       No access under rear deck structure.       10. No access or entry       22. Rigid foam board         Section V. Additional Comments and Attachments (these are an integral part of the report)       No access beneath       24. Duct work, plumbing, and/or wiring         Section V. Additional Comments and Attachments (these are an integral part of the report)       No access carring (old) was noted, non-destructive, No structural repairs recommended         Attachments: inspection report narrative with photos, videos       Please note - Final Analysis Property Inspections IIc only inspects and does not engage in contracting, repairs or treatments related to WDI         Signature of Seller(s) or Owner(s) if refinancing. Seller acknowledges that all information regarding W.D.L infestation, damage, repair, and treatment history has been disclosed to the buyer.       Signature of Buyer. The undersigned hereby acknowledges receipt of a copy of both page 1 and page 2 of this report and understands the information reported.                                                                                                                                                                                                                                                                                                                                                                                                                                                                                                                                                                                                                                                               |                                                                                                                                                              |                                                                               | :                  | 3. Fixed wall covering 1                    | 5. Standing water      |  |  |
| <ul> <li>Garage 1.3.7.13</li> <li>Exterior 13.17</li> <li>Porch N/A</li> <li>Addition N/A</li> <li>Addition N/A</li> <li>Other No access or entry 22. Right form board</li> <li>Limited access</li> <li>Source etrive etrives or WDI detected, There's evidence of prior termicide treatment, conditions cured</li> <li>Termite surface scaring (old) was noted, non-destructive, No structural repairs recommended</li> <li>Attachments: inspection report narrative with photos, videos</li> <li>Please note - Final Analysis Property Inspections IIc only inspects and does not engage in contracting, repairs or treatments related to WDI</li> <li>Signature of Seller(s) or Owner(s) if refinancing. Seller acknowledges that all information regarding W.D.I. infestation, damage, repair, and treatment history has been disclosed to the buyer.</li> </ul>                                                                                                                                                                                                                                                                                                                                                                                                                                                                                                                                                                                                                                                                                                                                                                                                                                                                                                                                                                                                                                                                                                                                                                                                                                                           |                                                                                                                                                              |                                                                               |                    | 5. Insulation 1                             | 7. Exterior siding     |  |  |
| <ul> <li>Porch N/A</li> <li>Addition N/A</li> <li>Other No access under rear deck structure.</li> <li>Section V. Additional Comments and Attachments(these are an integral part of the report)</li> <li>No active termites or WDI detected, There's evidence of prior termicide treatment, conditions cured</li> <li>Termite surface scaring (old) was noted, non-destructive, No structural repairs recommended</li> <li>Attachments: inspection report narrative with photos, videos</li> <li>Please note - Final Analysis Property Inspections IIc only inspects and does not engage in contracting, repairs or treatments related to WDI</li> <li>Signature of Seller(s) or Owner(s) if refinancing. Seller acknowledges that all information regarding W.D.I. infestation, damage, repair, and treatment history has been disclosed to the buyer.</li> </ul>                                                                                                                                                                                                                                                                                                                                                                                                                                                                                                                                                                                                                                                                                                                                                                                                                                                                                                                                                                                                                                                                                                                                                                                                                                                              | Garage                                                                                                                                                       |                                                                               |                    |                                             |                        |  |  |
| <ul> <li>Porch</li></ul>                                                                                                                                                                                                                                                                                                                                                                                                                                                                                                                                                                                                                                                                                                                                                                                                                                                                                                                                                                                                                                                                                                                                                                                                                                                                                                                                                                                                                                                                                                                                                                                                                                                                                                                                                                                                                                                                                                                                                                                                                                                                                                       |                                                                                                                                                              |                                                                               |                    | 0                                           |                        |  |  |
| No access under rear deck structure.          11. Limited access       23. Synthetic struccos         24. Duct work, plumbing, and/or wiring         Section V. Additional Comments and Attachments(these are an integral part of the report)         No access under rear deck structure.         Section V. Additional Comments and Attachments(these are an integral part of the report)         No active termites or WDI detected, There's evidence of prior termicide treatment, conditions cured         Termite surface scaring (old) was noted, non-destructive, No structural repairs recommended         Attachments: inspection report narrative with photos, videos         Please note - Final Analysis Property Inspections IIc only inspects and does not engage in contracting, repairs or treatments related to WDI         Signature of Seller(s) or Owner(s) if refinancing. Seller acknowledges that all information regarding W.D.I. infestation, damage, repair, and treatment history has been disclosed to the buyer.                                                                                                                                                                                                                                                                                                                                                                                                                                                                                                                                                                                                                                                                                                                                                                                                                                                                                                                                                                                                                                                                                 |                                                                                                                                                              |                                                                               | ·                  | 10. No access or entry 2                    | 2. Rigid foam board    |  |  |
| Section V. Additional Comments and Attachments (these are an integral part of the report)         No active termites or WDI detected, There's evidence of prior termicide treatment, conditions cured         Termite surface scaring (old) was noted, non-destructive, No structural repairs recommended         Attachments: inspection report narrative with photos, videos         Please note - Final Analysis Property Inspections IIc only inspects and does not engage in contracting, repairs or treatments related to WDI         Signature of Seller(s) or Owner(s) if refinancing. Seller acknowledges that all information regarding W.D.I. infestation, damage, repair, and treatment history has been disclosed to the buyer.                                                                                                                                                                                                                                                                                                                                                                                                                                                                                                                                                                                                                                                                                                                                                                                                                                                                                                                                                                                                                                                                                                                                                                                                                                                                                                                                                                                   |                                                                                                                                                              |                                                                               |                    | 12 Noaccessbeneath 24. Duct work, plumbing, |                        |  |  |
| No active termites or WDI detected, There's evidence of prior termicide treatment, conditions cured<br>Termite surface scaring (old) was noted, non-destructive, No structural repairs recommended<br>Attachments: inspection report narrative with photos, videos<br>Please note - Final Analysis Property Inspections IIc only inspects and does not engage in contracting, repairs or treatments related to WDI<br>Signature of Seller(s) or Owner(s) if refinancing. Seller acknowledges that<br>all information regarding W.D.I. infestation, damage, repair, and treatment<br>history has been disclosed to the buyer.<br>Signature of Seller(s) or Owner(s) if refinancing. Seller acknowledges that<br>all information regarding W.D.I. infestation, damage, repair, and treatment<br>history has been disclosed to the buyer.                                                                                                                                                                                                                                                                                                                                                                                                                                                                                                                                                                                                                                                                                                                                                                                                                                                                                                                                                                                                                                                                                                                                                                                                                                                                                         | Section V. Additional Comments and Attachments(these are an int                                                                                              | egral part of the report)                                                     |                    |                                             |                        |  |  |
| Attachments: inspection report narrative with photos, videos         Please note - Final Analysis Property Inspections IIc only inspects and does not engage in contracting, repairs or treatments related to WDI         Signature of Seller(s) or Owner(s) if refinancing. Seller acknowledges that all information regarding W.D.I. infestation, damage, repair, and treatment history has been disclosed to the buyer.         Signature of Seller(s) or Owner(s) if refinancing. Seller acknowledges that all information regarding W.D.I. infestation, damage, repair, and treatment history has been disclosed to the buyer.                                                                                                                                                                                                                                                                                                                                                                                                                                                                                                                                                                                                                                                                                                                                                                                                                                                                                                                                                                                                                                                                                                                                                                                                                                                                                                                                                                                                                                                                                            |                                                                                                                                                              |                                                                               |                    |                                             |                        |  |  |
| Please note - Final Analysis Property Inspections IIc only inspects and does not engage in contracting, repairs or treatments related to WDI         Signature of Seller(s) or Owner(s) if refinancing. Seller acknowledges that all information regarding W.D.I. infestation, damage, repair, and treatment history has been disclosed to the buyer.       Signature of Buyer. The undersigned hereby acknowledges receipt of a copy of both page 1 and page 2 of this report and understands the information reported.                                                                                                                                                                                                                                                                                                                                                                                                                                                                                                                                                                                                                                                                                                                                                                                                                                                                                                                                                                                                                                                                                                                                                                                                                                                                                                                                                                                                                                                                                                                                                                                                       | Termite surface scaring (old) was noted, non-destructive, No structural repairs recommended                                                                  |                                                                               |                    |                                             |                        |  |  |
| Signature of Seller(s) or Owner(s) if refinancing. Seller acknowledges that all information regarding W.D.I. infestation, damage, repair, and treatment history has been disclosed to the buyer.                                                                                                                                                                                                                                                                                                                                                                                                                                                                                                                                                                                                                                                                                                                                                                                                                                                                                                                                                                                                                                                                                                                                                                                                                                                                                                                                                                                                                                                                                                                                                                                                                                                                                                                                                                                                                                                                                                                               |                                                                                                                                                              |                                                                               |                    |                                             |                        |  |  |
| all information regarding W.D.I. infestation, damage, repair, and treatment history has been disclosed to the buyer.                                                                                                                                                                                                                                                                                                                                                                                                                                                                                                                                                                                                                                                                                                                                                                                                                                                                                                                                                                                                                                                                                                                                                                                                                                                                                                                                                                                                                                                                                                                                                                                                                                                                                                                                                                                                                                                                                                                                                                                                           |                                                                                                                                                              |                                                                               |                    |                                             |                        |  |  |
| x x                                                                                                                                                                                                                                                                                                                                                                                                                                                                                                                                                                                                                                                                                                                                                                                                                                                                                                                                                                                                                                                                                                                                                                                                                                                                                                                                                                                                                                                                                                                                                                                                                                                                                                                                                                                                                                                                                                                                                                                                                                                                                                                            | all information regarding W.D.I. infestation, damage, repair, and treatment                                                                                  | copy of both page 1 and page 2 of this report and understands the informaticn |                    |                                             |                        |  |  |
|                                                                                                                                                                                                                                                                                                                                                                                                                                                                                                                                                                                                                                                                                                                                                                                                                                                                                                                                                                                                                                                                                                                                                                                                                                                                                                                                                                                                                                                                                                                                                                                                                                                                                                                                                                                                                                                                                                                                                                                                                                                                                                                                | x                                                                                                                                                            | x                                                                             |                    |                                             |                        |  |  |